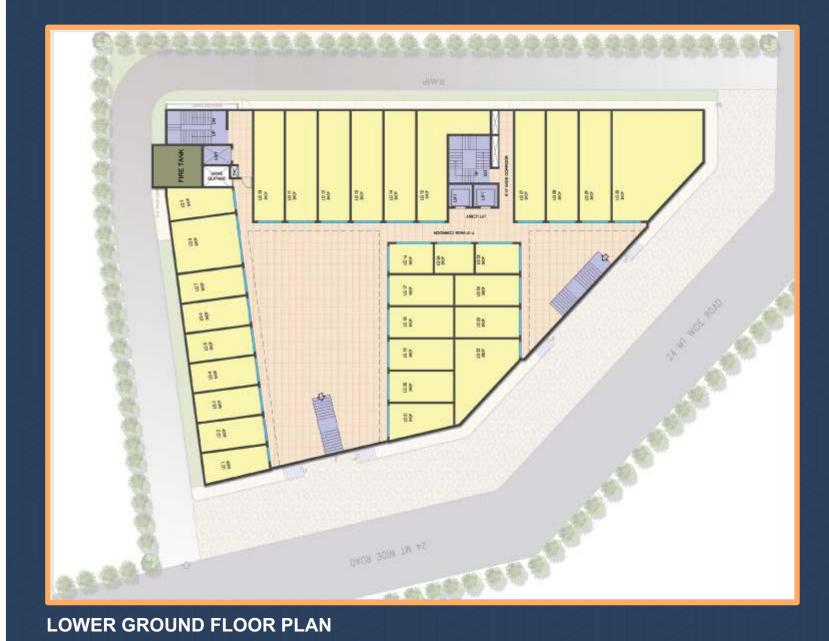

|                  |              |            |                                         | INDIVIDUAL UNITS     | COVERED AREA     |
|------------------|--------------|------------|-----------------------------------------|----------------------|------------------|
|                  |              |            |                                         |                      | (IN SQFT)        |
| INDIVIDUAL UNITS | COVERED AREA | SUPER AREA |                                         | SHOP G1              | 254.86           |
|                  |              |            |                                         | SHOP G2              | : 241.94         |
|                  | (IN SQFT)    | (IN SQFT)  |                                         | SHOP G3              | 248.65           |
|                  |              |            | EWIB                                    | SHOP G4              | 248.65           |
| SHOP LG1         | 267.02       | 534.03     |                                         | SHOP G5<br>SHOP G6   | 248.65<br>248.65 |
| SHOP LG2         | 269.96       | 539.92     |                                         | SHOP G0              | 248.65           |
| SHOP LG3         | 269.96       | 539.92     |                                         | SHOP G8              | 257.69           |
| SHOP LG4         | 269.96       | 539.92     |                                         | SHOP G9              | 204.25           |
|                  |              |            |                                         | SHOP G10             | 234.45           |
| SHOP LG5         | 269.96       | 539.92     |                                         | SHOP G11             | 242.19           |
| SHOP LG6         | 269.96       | 539.92     |                                         | SHOP G12             | 242.19           |
| SHOP LG7         | 269.96       | 539.92     |                                         | SHOP G13<br>SHOP G14 | 242.19<br>242.19 |
| SHOP LG8         | 477.75       | 955.50     | HORMOD DOW AV KOMOD DOW AV KOMOD DOW AV | SHOP G15             | 234.45           |
| SHOP LG9         | 269.96       | 539.92     |                                         | SHOP G16             | 170.74           |
| SHOP LG10        | 468.91       | 937.81     |                                         | SHOP G17             | 256.12           |
| SHOP LG11        | 484.38       | 968.76     |                                         | SHOP G18             | 256.12           |
| SHOP LG12        | 484.38       | 968.76     |                                         | SHOP G19             | 256.12           |
| SHOP LG13        | 484.38       | 968.76     | 31 32 32 <u>32</u> 51 51                | SHOP G20             | 269.23           |
| SHOP LG14        | 484.38       | 968.76     |                                         | SHOP G21<br>SHOP G22 | 240.35<br>227.45 |
| SHOP LG15        | 614.78       | 1229.55    |                                         | SHOP G22<br>SHOP G23 | 254.88           |
|                  |              |            |                                         | SHOP G24             | 256.12           |
| SHOP LG16        | 193.51       | 387.02     |                                         | SHOP G25             | 256.12           |
| SHOP LG17        | 278.88       | 557.76     |                                         | SHOP G26             | 170.74           |
| SHOP LG18        | 278.88       | 557.76     |                                         | SHOP G27             | 170.74           |
| SHOP LG19        | 278.88       | 557.76     |                                         | SHOP G28             | 242.19           |
| SHOP LG20        | 278.88       | 557.76     |                                         | SHOP G29<br>SHOP G30 | 242.19<br>242.19 |
| SHOP LG21        | 281.57       | 563.14     |                                         | SHOP G30<br>SHOP G31 | 242.19           |
| SHOP LG22        | 499.80       | 999.61     |                                         | SHOP G32             | 226.38           |
| SHOP LG23        | 278.88       | 557.76     |                                         | SHOP G33             | 222.08           |
| SHOP LG24        | 278.88       | 557.76     |                                         | SHOP G34             | 222.85           |
| SHOP LG24        | 193.51       | 387.02     |                                         | SHOP G35             | 242.19           |
|                  |              |            | 24 ML MIDE BOYD                         | SHOP G36             | 242.19           |
| SHOP LG26        | 170.74       | 341.49     | ANDE ROYO                               | SHOP G37             | 242.19           |
| SHOP LG27        | 484.38       | 968.76     |                                         | SHOP G38<br>SHOP G39 | 242.19<br>145.87 |
| SHOP LG28        | 484.38       | 968.76     |                                         | SHOP G39<br>SHOP G40 | 234.45           |
| SHOP LG29        | 484.38       | 968.76     |                                         | SHOP G41             | 242.19           |
| SHOP LG30        | 1155.70      | 2311.40    | GROUND FLOOR PLAN                       | SHOP G42             | 242.19           |
|                  |              |            |                                         | SHOP G43             | 242.19           |
| TOTAL            | 11276.964    | 22553.929  |                                         | SHOP G44             | 242.19           |
|                  |              |            |                                         | SHOP G45             | 234.45           |
|                  |              |            |                                         | TOTAL                | 10616.74         |
|                  |              |            | KALEXA EXALEXA EXALEXA EXALEXA EXALE    |                      |                  |