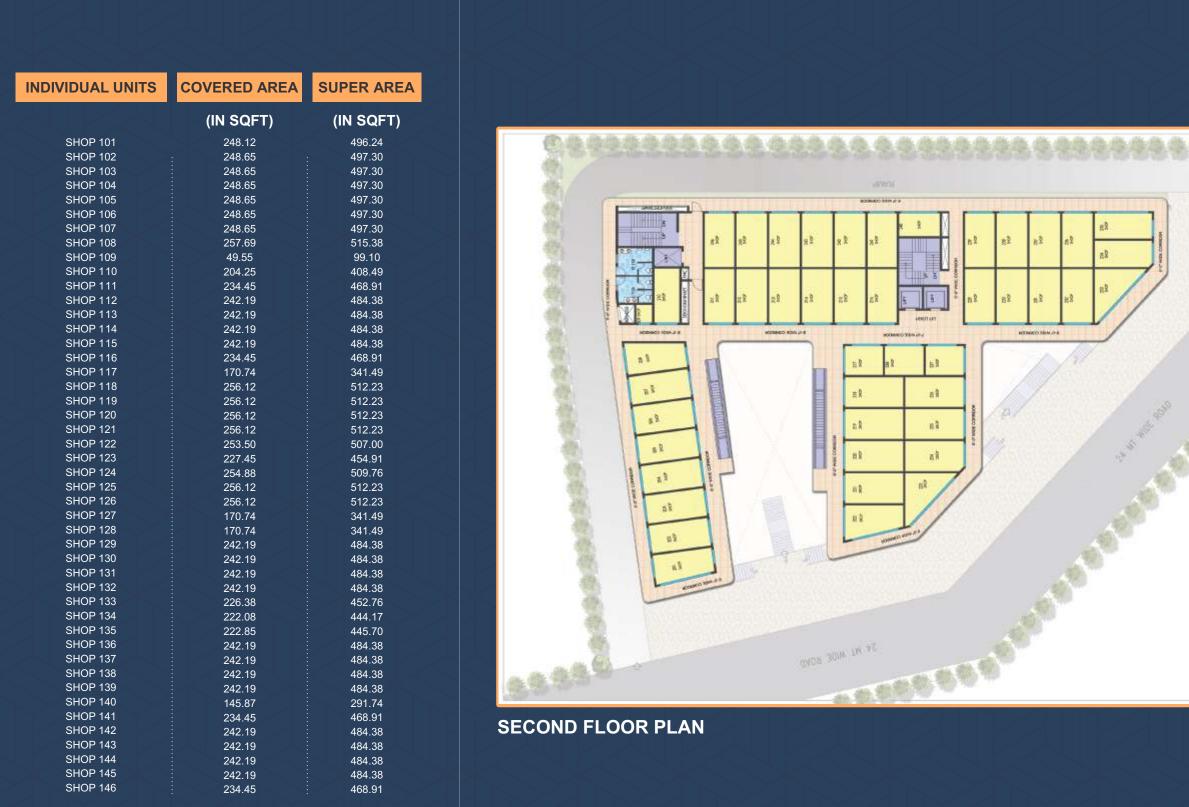

|                  |              |            |                                         | INDIVIDUAL UNITS     | COVERED AREA     |
|------------------|--------------|------------|-----------------------------------------|----------------------|------------------|
|                  |              |            |                                         |                      | (IN SQFT)        |
| INDIVIDUAL UNITS | COVERED AREA | SUPER AREA |                                         | SHOP G1              | 254.86           |
|                  |              |            |                                         | SHOP G2              | : 241.94         |
|                  | (IN SQFT)    | (IN SQFT)  |                                         | SHOP G3              | 248.65           |
|                  |              |            | EWIB                                    | SHOP G4              | 248.65           |
| SHOP LG1         | 267.02       | 534.03     |                                         | SHOP G5<br>SHOP G6   | 248.65<br>248.65 |
| SHOP LG2         | 269.96       | 539.92     |                                         | SHOP G0              | 248.65           |
| SHOP LG3         | 269.96       | 539.92     |                                         | SHOP G8              | 257.69           |
| SHOP LG4         | 269.96       | 539.92     |                                         | SHOP G9              | 204.25           |
|                  |              |            |                                         | SHOP G10             | 234.45           |
| SHOP LG5         | 269.96       | 539.92     |                                         | SHOP G11             | 242.19           |
| SHOP LG6         | 269.96       | 539.92     |                                         | SHOP G12             | 242.19           |
| SHOP LG7         | 269.96       | 539.92     |                                         | SHOP G13<br>SHOP G14 | 242.19<br>242.19 |
| SHOP LG8         | 477.75       | 955.50     | HORMOD DOW AV KOMOD DOW AV KOMOD DOW AV | SHOP G15             | 234.45           |
| SHOP LG9         | 269.96       | 539.92     |                                         | SHOP G16             | 170.74           |
| SHOP LG10        | 468.91       | 937.81     |                                         | SHOP G17             | 256.12           |
| SHOP LG11        | 484.38       | 968.76     |                                         | SHOP G18             | 256.12           |
| SHOP LG12        | 484.38       | 968.76     |                                         | SHOP G19             | 256.12           |
| SHOP LG13        | 484.38       | 968.76     | 31 32 32 <u>32</u> 51 51                | SHOP G20             | 269.23           |
| SHOP LG14        | 484.38       | 968.76     |                                         | SHOP G21<br>SHOP G22 | 240.35<br>227.45 |
| SHOP LG15        | 614.78       | 1229.55    |                                         | SHOP G22<br>SHOP G23 | 254.88           |
|                  |              |            |                                         | SHOP G24             | 256.12           |
| SHOP LG16        | 193.51       | 387.02     |                                         | SHOP G25             | 256.12           |
| SHOP LG17        | 278.88       | 557.76     |                                         | SHOP G26             | 170.74           |
| SHOP LG18        | 278.88       | 557.76     |                                         | SHOP G27             | 170.74           |
| SHOP LG19        | 278.88       | 557.76     |                                         | SHOP G28             | 242.19           |
| SHOP LG20        | 278.88       | 557.76     |                                         | SHOP G29<br>SHOP G30 | 242.19<br>242.19 |
| SHOP LG21        | 281.57       | 563.14     |                                         | SHOP G30<br>SHOP G31 | 242.19           |
| SHOP LG22        | 499.80       | 999.61     |                                         | SHOP G32             | 226.38           |
| SHOP LG23        | 278.88       | 557.76     |                                         | SHOP G33             | 222.08           |
| SHOP LG24        | 278.88       | 557.76     |                                         | SHOP G34             | 222.85           |
| SHOP LG24        | 193.51       | 387.02     |                                         | SHOP G35             | 242.19           |
|                  |              |            | 24 ML MIDE BOYD                         | SHOP G36             | 242.19           |
| SHOP LG26        | 170.74       | 341.49     | ANDE ROYO                               | SHOP G37             | 242.19           |
| SHOP LG27        | 484.38       | 968.76     |                                         | SHOP G38<br>SHOP G39 | 242.19<br>145.87 |
| SHOP LG28        | 484.38       | 968.76     |                                         | SHOP G39<br>SHOP G40 | 234.45           |
| SHOP LG29        | 484.38       | 968.76     |                                         | SHOP G41             | 242.19           |
| SHOP LG30        | 1155.70      | 2311.40    | GROUND FLOOR PLAN                       | SHOP G42             | 242.19           |
|                  |              |            |                                         | SHOP G43             | 242.19           |
| TOTAL            | 11276.964    | 22553.929  |                                         | SHOP G44             | 242.19           |
|                  |              |            |                                         | SHOP G45             | 234.45           |
|                  |              |            |                                         | TOTAL                | 10616.74         |
|                  |              |            | KALEXA EXALEXA EXALEXA EXALEXA EXALE    |                      |                  |

| SUP |                  |
|-----|------------------|
|     |                  |
| //N | SQFT)            |
|     |                  |
|     | 09.73            |
|     | .83.88<br>.97.30 |
|     | 97.30            |
|     | .97.30           |
|     | 97.30            |
|     | 97.30            |
| 5   | 15.38            |
| 4   | 08.49            |
|     | 68.91            |
|     | 84.38            |
|     | 84.38            |
|     | 84.38            |
|     | .84.38<br>.68.91 |
|     | 41.49            |
|     | 512.23           |
|     | 12.23            |
|     | 12.23            |
|     | 38.46            |
| 4   | 80.70            |
| 4   | 54.91            |
|     | 609.76           |
|     | 12.23            |
|     | 512.23           |
|     | 41.49<br>41.49   |
|     | 84.38            |
|     | .84.38           |
|     | 84.38            |
|     | .84.38           |
| 4   | 52.76            |
|     | 44.17            |
| 4   | 45.70            |
|     | 84.38            |
|     | 84.38            |
|     | 84.38            |
|     | 84.38            |
|     | 91.74<br>68.91   |
|     | .84.38           |
|     | .84.38           |
|     | 84.38            |
|     | 84.38            |
| 4   | 68.91            |
|     |                  |
|     |                  |
| 212 | 223.49           |
|     |                  |
|     |                  |