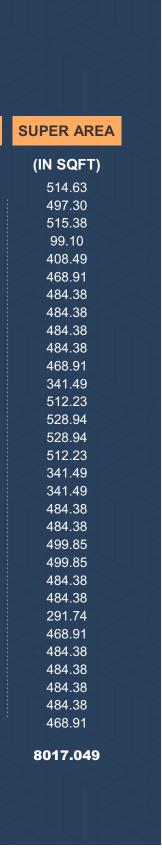

|                  |              |            |                                         | INDIVIDUAL UNITS     | COVERED AREA     |
|------------------|--------------|------------|-----------------------------------------|----------------------|------------------|
|                  |              |            |                                         |                      | (IN SQFT)        |
| INDIVIDUAL UNITS | COVERED AREA | SUPER AREA |                                         | SHOP G1              | 254.86           |
|                  |              |            |                                         | SHOP G2              | : 241.94         |
|                  | (IN SQFT)    | (IN SQFT)  |                                         | SHOP G3              | 248.65           |
|                  |              |            | EWIB                                    | SHOP G4              | 248.65           |
| SHOP LG1         | 267.02       | 534.03     |                                         | SHOP G5<br>SHOP G6   | 248.65<br>248.65 |
| SHOP LG2         | 269.96       | 539.92     |                                         | SHOP G0              | 248.65           |
| SHOP LG3         | 269.96       | 539.92     |                                         | SHOP G8              | 257.69           |
| SHOP LG4         | 269.96       | 539.92     |                                         | SHOP G9              | 204.25           |
|                  |              |            |                                         | SHOP G10             | 234.45           |
| SHOP LG5         | 269.96       | 539.92     |                                         | SHOP G11             | 242.19           |
| SHOP LG6         | 269.96       | 539.92     |                                         | SHOP G12             | 242.19           |
| SHOP LG7         | 269.96       | 539.92     |                                         | SHOP G13<br>SHOP G14 | 242.19<br>242.19 |
| SHOP LG8         | 477.75       | 955.50     | HORMOD DOW AV KOMOD DOW AV KOMOD DOW AV | SHOP G15             | 234.45           |
| SHOP LG9         | 269.96       | 539.92     |                                         | SHOP G16             | 170.74           |
| SHOP LG10        | 468.91       | 937.81     |                                         | SHOP G17             | 256.12           |
| SHOP LG11        | 484.38       | 968.76     |                                         | SHOP G18             | 256.12           |
| SHOP LG12        | 484.38       | 968.76     |                                         | SHOP G19             | 256.12           |
| SHOP LG13        | 484.38       | 968.76     | 31 32 32 <u>32</u> 51 51                | SHOP G20             | 269.23           |
| SHOP LG14        | 484.38       | 968.76     |                                         | SHOP G21<br>SHOP G22 | 240.35<br>227.45 |
| SHOP LG15        | 614.78       | 1229.55    |                                         | SHOP G22<br>SHOP G23 | 254.88           |
|                  |              |            |                                         | SHOP G24             | 256.12           |
| SHOP LG16        | 193.51       | 387.02     |                                         | SHOP G25             | 256.12           |
| SHOP LG17        | 278.88       | 557.76     |                                         | SHOP G26             | 170.74           |
| SHOP LG18        | 278.88       | 557.76     |                                         | SHOP G27             | 170.74           |
| SHOP LG19        | 278.88       | 557.76     |                                         | SHOP G28             | 242.19           |
| SHOP LG20        | 278.88       | 557.76     |                                         | SHOP G29<br>SHOP G30 | 242.19<br>242.19 |
| SHOP LG21        | 281.57       | 563.14     |                                         | SHOP G30<br>SHOP G31 | 242.19           |
| SHOP LG22        | 499.80       | 999.61     |                                         | SHOP G32             | 226.38           |
| SHOP LG23        | 278.88       | 557.76     |                                         | SHOP G33             | 222.08           |
| SHOP LG24        | 278.88       | 557.76     |                                         | SHOP G34             | 222.85           |
| SHOP LG24        | 193.51       | 387.02     |                                         | SHOP G35             | 242.19           |
|                  |              |            | 24 ML MIDE BOYD                         | SHOP G36             | 242.19           |
| SHOP LG26        | 170.74       | 341.49     | ANDE ROYO                               | SHOP G37             | 242.19           |
| SHOP LG27        | 484.38       | 968.76     |                                         | SHOP G38<br>SHOP G39 | 242.19<br>145.87 |
| SHOP LG28        | 484.38       | 968.76     |                                         | SHOP G39<br>SHOP G40 | 234.45           |
| SHOP LG29        | 484.38       | 968.76     |                                         | SHOP G41             | 242.19           |
| SHOP LG30        | 1155.70      | 2311.40    | GROUND FLOOR PLAN                       | SHOP G42             | 242.19           |
|                  |              |            |                                         | SHOP G43             | 242.19           |
| TOTAL            | 11276.964    | 22553.929  |                                         | SHOP G44             | 242.19           |
|                  |              |            |                                         | SHOP G45             | 234.45           |
|                  |              |            |                                         | TOTAL                | 10616.74         |
|                  |              |            | KALEXA EXALEXA EXALEXA EXALEXA EXALE    |                      |                  |

| SUP |                  |
|-----|------------------|
|     |                  |
| //N | SQFT)            |
|     |                  |
|     | 09.73            |
|     | .83.88<br>.97.30 |
|     | 97.30            |
|     | .97.30           |
|     | 97.30            |
|     | 97.30            |
| 5   | 15.38            |
| 4   | 08.49            |
|     | 68.91            |
|     | 84.38            |
|     | 84.38            |
|     | 84.38            |
|     | .84.38<br>.68.91 |
|     | 41.49            |
|     | 512.23           |
|     | 12.23            |
|     | 12.23            |
|     | 38.46            |
| 4   | 80.70            |
| 4   | 54.91            |
|     | 609.76           |
|     | 12.23            |
|     | 512.23           |
|     | 41.49<br>41.49   |
|     | 84.38            |
|     | .84.38           |
|     | 84.38            |
|     | .84.38           |
| 4   | 52.76            |
|     | 44.17            |
| 4   | 45.70            |
|     | 84.38            |
|     | 84.38            |
|     | 84.38            |
|     | 84.38            |
|     | 91.74<br>68.91   |
|     | .84.38           |
|     | .84.38           |
|     | 84.38            |
|     | 84.38            |
| 4   | 68.91            |
|     |                  |
|     |                  |
| 212 | 223.49           |
|     |                  |
|     |                  |