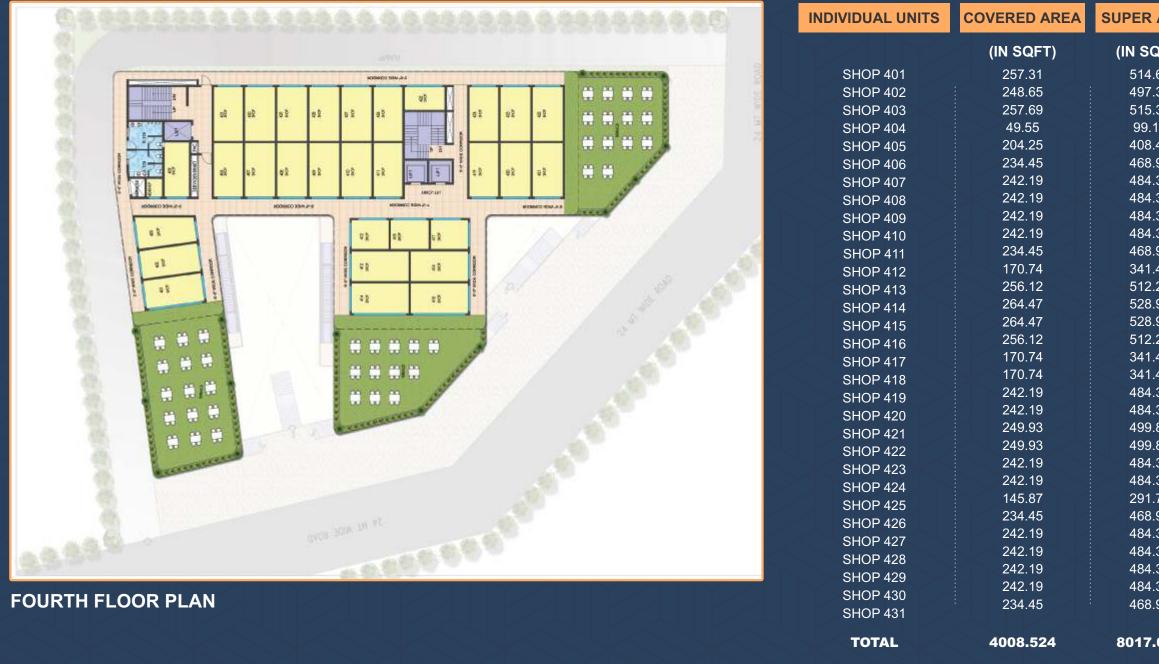

| SUP |                  |
|-----|------------------|
|     |                  |
| //N | SQFT)            |
|     |                  |
|     | 09.73            |
|     | .83.88<br>.97.30 |
|     | 97.30            |
|     | .97.30           |
|     | 97.30            |
|     | 97.30            |
| 5   | 15.38            |
| 4   | 08.49            |
|     | 68.91            |
|     | 84.38            |
|     | 84.38            |
|     | 84.38            |
|     | .84.38<br>.68.91 |
|     | 41.49            |
|     | 512.23           |
|     | 12.23            |
|     | 12.23            |
|     | 38.46            |
| 4   | 80.70            |
| 4   | 54.91            |
|     | 609.76           |
|     | 12.23            |
|     | 512.23           |
|     | 41.49<br>41.49   |
|     | 84.38            |
|     | .84.38           |
|     | 84.38            |
|     | .84.38           |
| 4   | 52.76            |
|     | 44.17            |
| 4   | 45.70            |
|     | 84.38            |
|     | 84.38            |
|     | 84.38            |
|     | 84.38            |
|     | 91.74<br>68.91   |
|     | .84.38           |
|     | .84.38           |
|     | 84.38            |
|     | 84.38            |
| 4   | 68.91            |
|     |                  |
|     |                  |
| 212 | 223.49           |
|     |                  |
|     |                  |