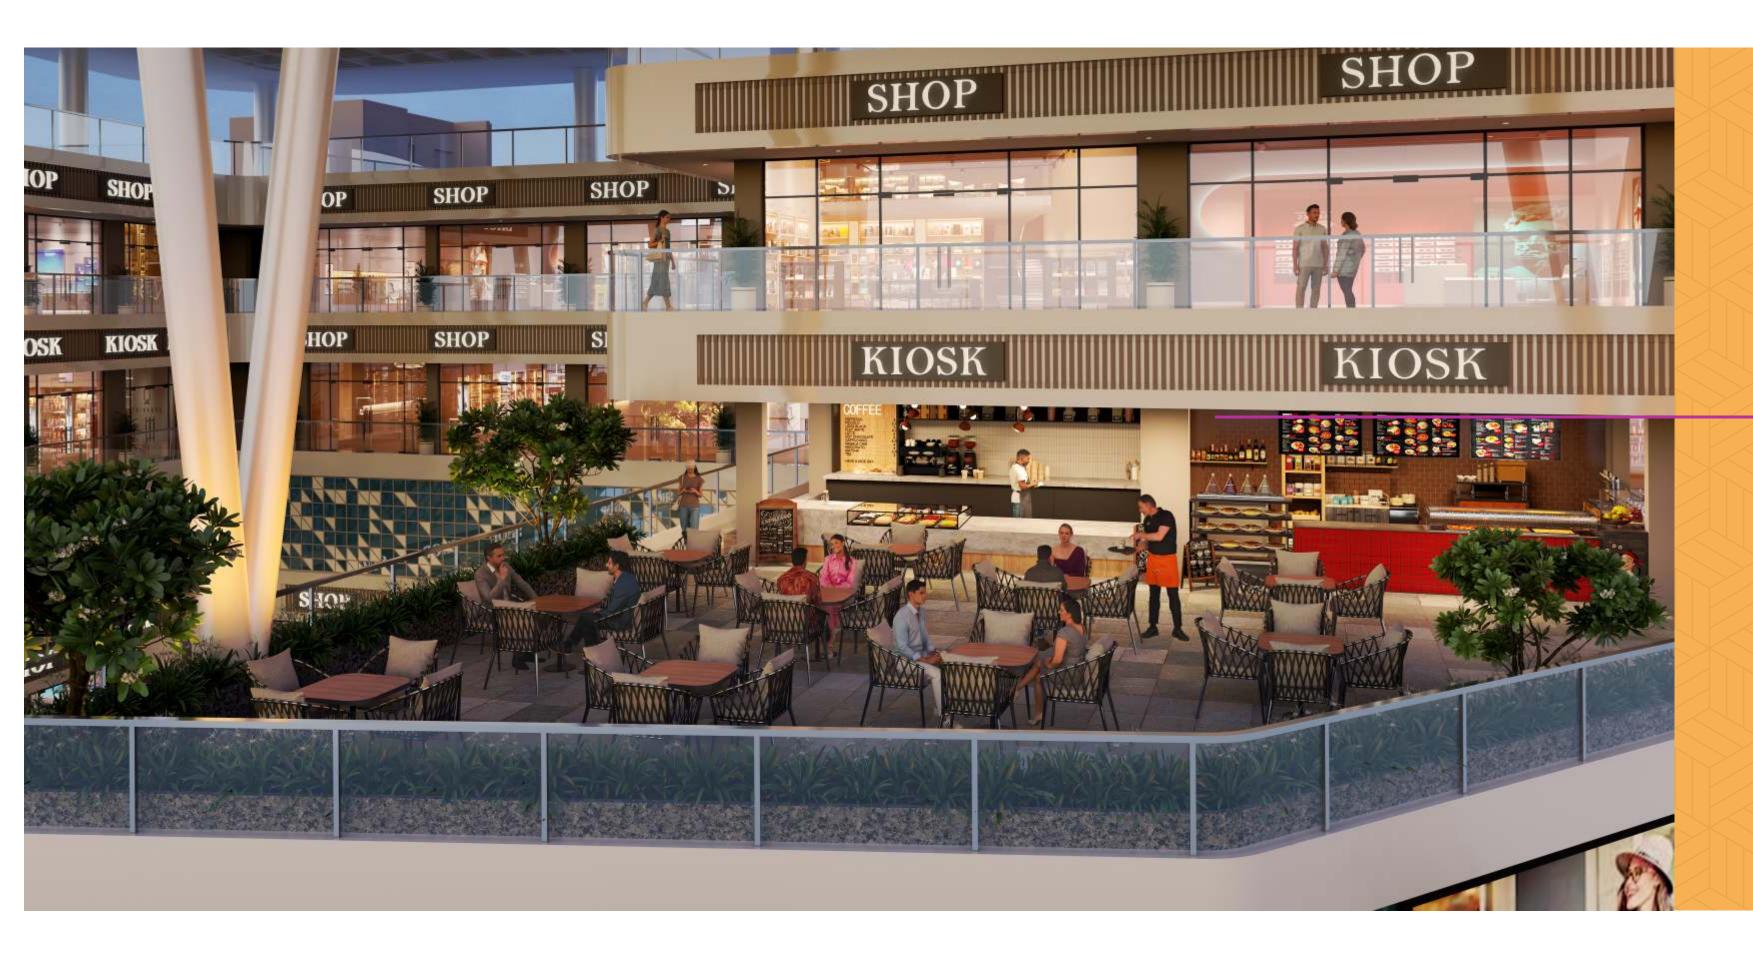

## **ROOFTOP RESTAURANT**

#### A FANTASTIC DINING EXPERIENCE AT ROOFTOP OVERLOOKING CITY'S DYNAMIC SKYLINE

Kamakhya Crosswalk offers a unique experience with its rooftop bar and lively weekend parties, making it a great place to relax and have fun. You can enjoy a short walk to this vibrant spot, unwind with family and friends, or treat yourself to a weekend getaway. With a variety of multi-cuisine restaurants, there's something to please every palate, making it perfect for casual outings or special occasions.